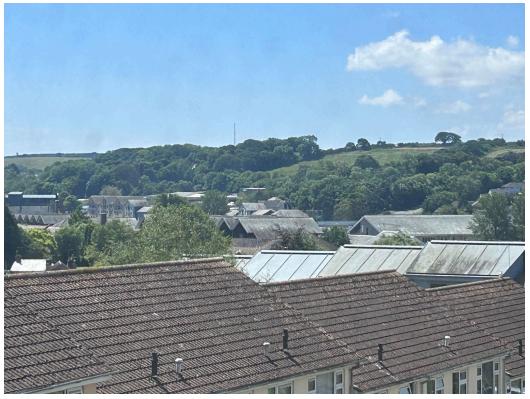

## Description

The accommodation on offer comprises of a welcoming entrance hallway which leads to the following: The spacious open plan living / dining room is light and airy benefitting from having its own private balcony with views towards Truro City and the countryside beyond. The kitchen is fitted with a range of wood wall and base units with a built in oven. electric hob and extractor fan over, having space for the washing machine and tumble dryer. The Master bedroom is of a good size with double glazed window to the front elevation with a door opening into the en-suite shower room. Bedroom two is also of a good size with double glazed window to the front elevation. The family bathroom is fitted with a white suite comprising of a panel bath, pedestal wash hand basin with low level W.C. To the outside there is a designated parking space. Warmed by Gas Central Heating with Double Glazing.

#### Location

Devington Hall offers secure, contemporary city living together with lifestyle facilities which include a gymnasium. Devington Hall is a short distance from Truro city centre which has a range of shops, bars and restaurants, it also has a mainline railway station connecting to London Paddington