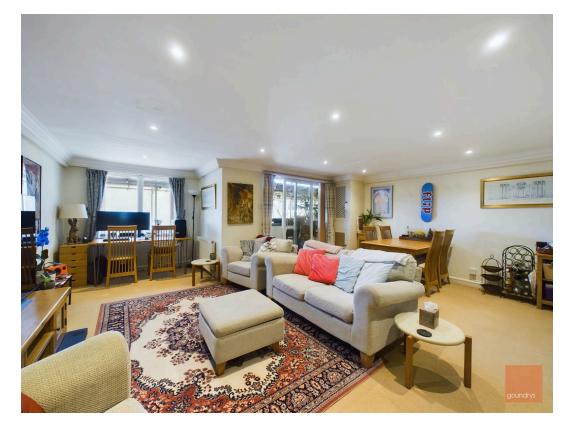

## Description

The accommodation on offer comprises of a welcoming entrance hallway which leads to the following: The spacious open plan living / dining room is light and airy benefitting from having its own private balcony with views towards Truro City and the countryside beyond. The kitchen is fitted with a range of wood wall and base units with a built in oven. electric hob and extractor fan over, having space for the washing machine and tumble dryer. The Master bedroom is of a good size with double glazed window to the front elevation with a door opening into the en-suite shower room. Bedroom two is also of a good size with double glazed window to the front elevation. The family bathroom is fitted with a white suite comprising of a panel bath, pedestal wash hand basin with low level W.C. To the outside there is a designated parking space. Warmed by Gas Central Heating with Double Glazing.

#### **Open Plan Living/Dining Room** 6.48m x 5.79m (21'3" x 19'0")

Balcony

**Kitchen** 2.21m x 2.06m (7'3" x 6'9") Bedroom 3.43m x 2.82m (11'3" x 9'3")

Ensuite Shower Room 1.93m x 1.17m (6'4" x 3'10")

**Bedroom** 2.74m x 2.49m (9'0" x 8'2") Currently being used as a home office. Bathroom 1.7m x 1.63m (5'7" x 5'4")