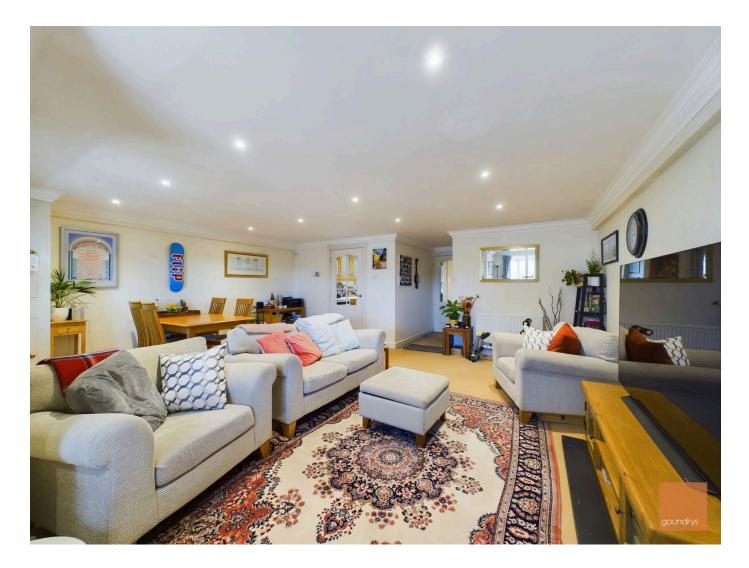

## Description

The accommodation on offer comprises of a welcoming entrance hallway which leads to the following: The spacious open plan living / dining room is light and airy benefitting from having its own private balcony with views towards Truro City and the countryside beyond. The kitchen is fitted with a range of wood wall and base units with a built in oven. electric hob and extractor fan over, having space for the washing machine and tumble dryer. The Master bedroom is of a good size with double glazed window to the front elevation with a door opening into the en-suite shower room. Bedroom two is also of a good size with double glazed window to the front elevation. The family bathroom is fitted with a white suite comprising of a panel bath, pedestal wash hand basin with low level W.C. To the outside there is a designated parking space. Warmed by Gas Central Heating with Double Glazing.

#### **Open Plan Living/Dining Room** 6.48m x 5.79m (21'3" x 19'0")

Balcony

**Kitchen** 2.21m x 2.06m (7'3" x 6'9") Bedroom 3.43m x 2.82m (11'3" x 9'3")

Ensuite Shower Room 1.93m x 1.17m (6'4" x 3'10")

**Bedroom** 2.74m x 2.49m (9'0" x 8'2") Currently being used as a home office. Bathroom 1.7m x 1.63m (5'7" x 5'4")