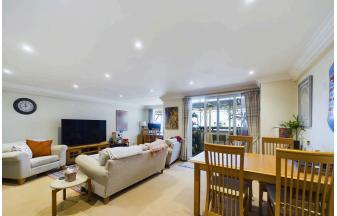

## Description

The accommodation on offer comprises of a welcoming entrance hallway which leads to the following: The spacious open plan living / dining room is light and airy benefitting from having its own private balcony with views towards Truro City and the countryside beyond. The kitchen is fitted with a range of wood wall and base units with a built in oven. electric hob and extractor fan over, having space for the washing machine and tumble dryer. The Master bedroom is of a good size with double glazed window to the front elevation with a door opening into the en-suite shower room. Bedroom two is also of a good size with double glazed window to the front elevation. The family bathroom is fitted with a white suite comprising of a panel bath, pedestal wash hand basin with low level W.C. To the outside there is a designated parking space. Warmed by Gas Central Heating with Double Glazing.

#### **Open Plan Living/Dining Room** 6.48m x 5.79m (21'3" x 19'0")

Balcony

**Kitchen** 2.21m x 2.06m (7'3" x 6'9") Bedroom 3.43m x 2.82m (11'3" x 9'3")

Ensuite Shower Room 1.93m x 1.17m (6'4" x 3'10")

**Bedroom** 2.74m x 2.49m (9'0" x 8'2") Currently being used as a home office. Bathroom 1.7m x 1.63m (5'7" x 5'4")