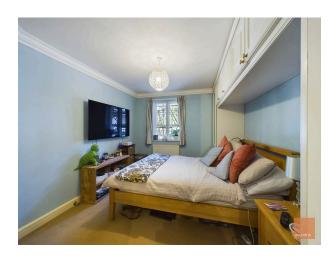

## Description

The accommodation on offer comprises of a welcoming entrance hallway which leads to the following: The spacious open plan living / dining room is light and airy benefitting from having its own private balcony with views towards Truro City and the countryside beyond. The kitchen is fitted with a range of wood wall and base units with a built in oven. electric hob and extractor fan over, having space for the washing machine and tumble dryer. The Master bedroom is of a good size with double glazed window to the front elevation with a door opening into the en-suite shower room. Bedroom two is also of a good size with double glazed window to the front elevation. The family bathroom is fitted with a white suite comprising of a panel bath, pedestal wash hand basin with low level W.C. To the outside there is a designated parking space. Warmed by Gas Central Heating with Double Glazing.

#### **Open Plan Living/Dining Room** 6.48m x 5.79m (21'3" x 19'0")

Balcony

**Kitchen** 2.21m x 2.06m (7'3" x 6'9") Bedroom 3.43m x 2.82m (11'3" x 9'3")

Ensuite Shower Room 1.93m x 1.17m (6'4" x 3'10")

**Bedroom** 2.74m x 2.49m (9'0" x 8'2") Currently being used as a home office. Bathroom 1.7m x 1.63m (5'7" x 5'4")