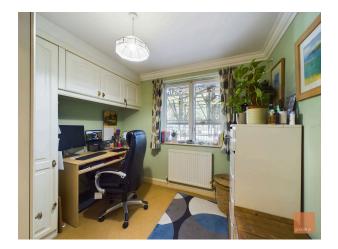

#### **Open Plan Living/Dining Room** 6.48m x 5.79m (21'3" x 19'0")

Balcony

**Kitchen** 2.21m x 2.06m (7'3" x 6'9") Bedroom 3.43m x 2.82m (11'3" x 9'3")

Ensuite Shower Room 1.93m x 1.17m (6'4" x 3'10")

**Bedroom** 2.74m x 2.49m (9'0" x 8'2") Currently being used as a home office. Bathroom 1.7m x 1.63m (5'7" x 5'4")