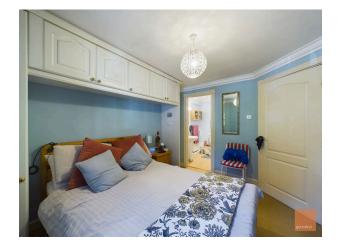

## Description

The accommodation on offer comprises of a welcoming entrance hallway which leads to the following: The spacious open plan living / dining room is light and airy benefitting from having its own private balcony with views towards Truro City and the countryside beyond. The kitchen is fitted with a range of wood wall and base units with a built in oven. electric hob and extractor fan over, having space for the washing machine and tumble dryer. The Master bedroom is of a good size with double glazed window to the front elevation with a door opening into the en-suite shower room. Bedroom two is also of a good size with double glazed window to the front elevation. The family bathroom is fitted with a white suite comprising of a panel bath, pedestal wash hand basin with low level W.C. To the outside there is a designated parking space. Warmed by Gas Central Heating with Double Glazing.

#### **Open Plan Living/Dining Room** 6.48m x 5.79m (21'3" x 19'0")

Balcony

**Kitchen** 2.21m x 2.06m (7'3" x 6'9") Bedroom 3.43m x 2.82m (11'3" x 9'3")

Ensuite Shower Room 1.93m x 1.17m (6'4" x 3'10")

**Bedroom** 2.74m x 2.49m (9'0" x 8'2") Currently being used as a home office. Bathroom 1.7m x 1.63m (5'7" x 5'4")