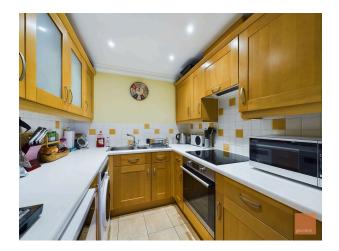

## Description

The accommodation on offer comprises of a welcoming entrance hallway which leads to the following: The spacious open plan living / dining room is light and airy benefitting from having its own private balcony with views towards Truro City and the countryside beyond. The kitchen is fitted with a range of wood wall and base units with a built in oven. electric hob and extractor fan over, having space for the washing machine and tumble dryer. The Master bedroom is of a good size with double glazed window to the front elevation with a door opening into the en-suite shower room. Bedroom two is also of a good size with double glazed window to the front elevation. The family bathroom is fitted with a white suite comprising of a panel bath, pedestal wash hand basin with low level W.C. To the outside there is a designated parking space. Warmed by Gas Central Heating with Double Glazing.

#### **Open Plan Living/Dining Room** 6.48m x 5.79m (21'3" x 19'0")

Balcony

**Kitchen** 2.21m x 2.06m (7'3" x 6'9") Bedroom 3.43m x 2.82m (11'3" x 9'3")

Ensuite Shower Room 1.93m x 1.17m (6'4" x 3'10")

**Bedroom** 2.74m x 2.49m (9'0" x 8'2") Currently being used as a home office. Bathroom 1.7m x 1.63m (5'7" x 5'4")