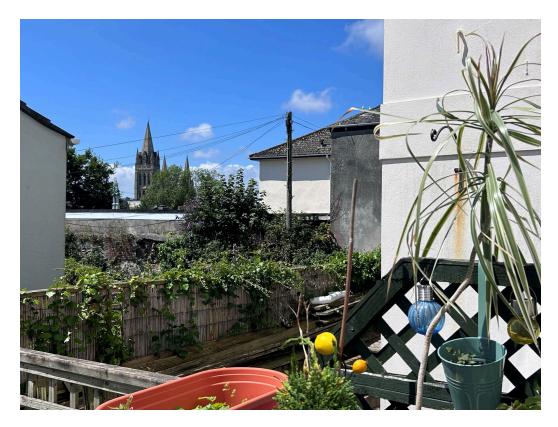

## Description

The accommodation on offer comprises of a welcoming entrance hallway which leads to the following: The spacious open plan living / dining room is light and airy benefitting from having its own private balcony with views towards Truro City and the countryside beyond. The kitchen is fitted with a range of wood wall and base units with a built in oven. electric hob and extractor fan over, having space for the washing machine and tumble dryer. The Master bedroom is of a good size with double glazed window to the front elevation with a door opening into the en-suite shower room. Bedroom two is also of a good size with double glazed window to the front elevation. The family bathroom is fitted with a white suite comprising of a panel bath, pedestal wash hand basin with low level W.C. To the outside there is a designated parking space. Warmed by Gas Central Heating with Double Glazing.

#### Location

Devington Hall offers secure, contemporary city living together with lifestyle facilities which include a gymnasium. Devington Hall is a short distance from Truro city centre which has a range of shops, bars and restaurants, it also has a mainline railway station connecting to London Paddington