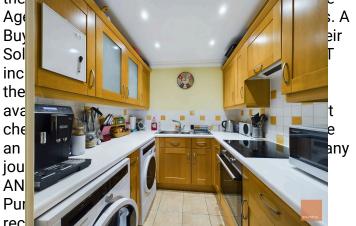

## Description

The accommodation on offer comprises of a welcoming entrance hallway which leads to the following: The spacious open plan living / dining room is light and airy benefitting from having its own private balcony with views towards Truro City and the countryside beyond. The kitchen is fitted with a range of wood wall and base units with a built in oven. electric hob and extractor fan over, having space for the washing machine and tumble dryer. The Master bedroom is of a good size with double glazed window to the front elevation with a door opening into the en-suite shower room. Bedroom two is also of a good size with double glazed window to the front elevation. The family bathroom is fitted with a white suite comprising of a panel bath, pedestal wash hand basin with low level W.C. To the outside there is a designated parking space. Warmed by Gas Central Heating with Double Glazing.

#### **Open Plan Living/Dining Room** 6.48m x 5.79m (21'3" x 19'0")

Balcony

**Kitchen** 2.21m x 2.06m (7'3" x 6'9") Bedroom 3.43m x 2.82m (11'3" x 9'3")

Ensuite Shower Room 1.93m x 1.17m (6'4" x 3'10")

**Bedroom** 2.74m x 2.49m (9'0" x 8'2") Currently being used as a home office. Bathroom 1.7m x 1.63m (5'7" x 5'4")