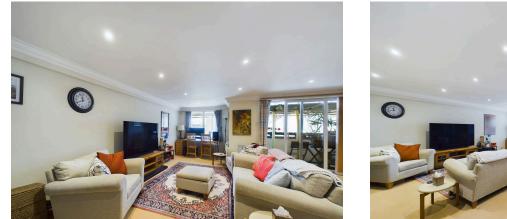

## Description

The accommodation on offer comprises of a welcoming entrance hallway which leads to the following: The spacious open plan living / dining room is light and airy benefitting from having its own private balcony with views towards Truro City and the countryside beyond. The kitchen is fitted with a range of wood wall and base units with a built in oven. electric hob and extractor fan over, having space for the washing machine and tumble dryer. The Master bedroom is of a good size with double glazed window to the front elevation with a door opening into the en-suite shower room. Bedroom two is also of a good size with double glazed window to the front elevation. The family bathroom is fitted with a white suite comprising of a panel bath, pedestal wash hand basin with low level W.C. To the outside there is a designated parking space. Warmed by Gas Central Heating with Double Glazing.

#### **Open Plan Living/Dining Room** 6.48m x 5.79m (21'3" x 19'0")

Balcony

**Kitchen** 2.21m x 2.06m (7'3" x 6'9") Bedroom 3.43m x 2.82m (11'3" x 9'3")

Ensuite Shower Room 1.93m x 1.17m (6'4" x 3'10")

**Bedroom** 2.74m x 2.49m (9'0" x 8'2") Currently being used as a home office. Bathroom 1.7m x 1.63m (5'7" x 5'4")