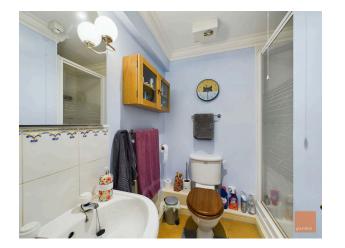

## Description

The accommodation on offer comprises of a welcoming entrance hallway which leads to the following: The spacious open plan living / dining room is light and airy benefitting from having its own private balcony with views towards Truro City and the countryside beyond. The kitchen is fitted with a range of wood wall and base units with a built in oven. electric hob and extractor fan over, having space for the washing machine and tumble dryer. The Master bedroom is of a good size with double glazed window to the front elevation with a door opening into the en-suite shower room. Bedroom two is also of a good size with double glazed window to the front elevation. The family bathroom is fitted with a white suite comprising of a panel bath, pedestal wash hand basin with low level W.C. To the outside there is a designated parking space. Warmed by Gas Central Heating with Double Glazing.

#### **Open Plan Living/Dining Room** 6.48m x 5.79m (21'3" x 19'0")

Balcony

**Kitchen** 2.21m x 2.06m (7'3" x 6'9") Bedroom 3.43m x 2.82m (11'3" x 9'3")

Ensuite Shower Room 1.93m x 1.17m (6'4" x 3'10")

**Bedroom** 2.74m x 2.49m (9'0" x 8'2") Currently being used as a home office. Bathroom 1.7m x 1.63m (5'7" x 5'4")