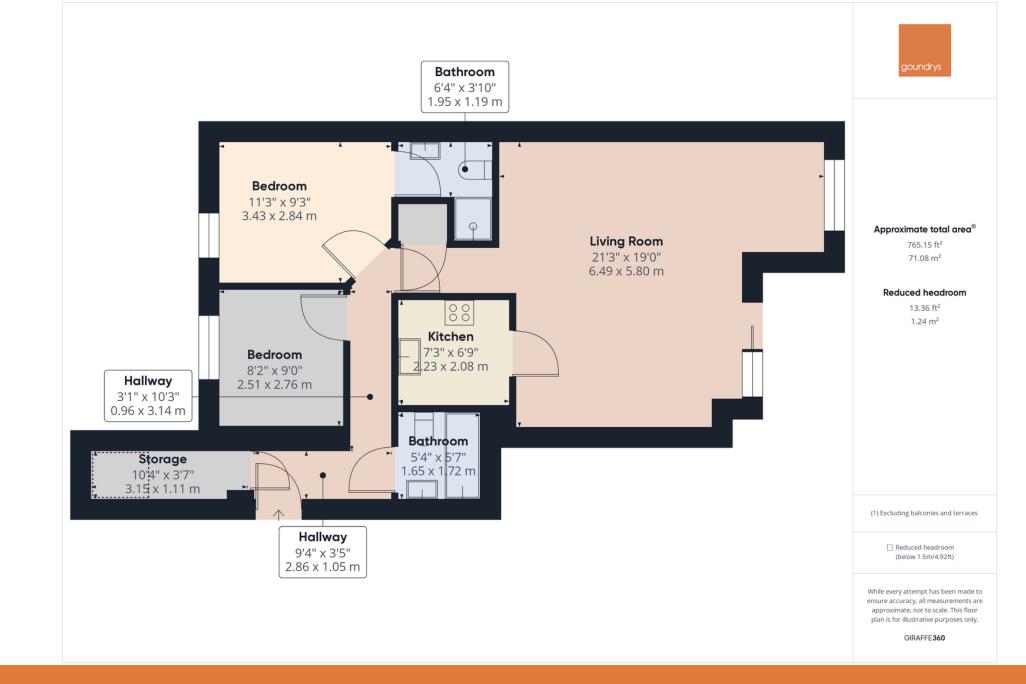

## Description

The accommodation on offer comprises of a welcoming entrance hallway which leads to the following: The spacious open plan living / dining room is light and airy benefitting from having its own private balcony with views towards Truro City and the countryside beyond. The kitchen is fitted with a range of wood wall and base units with a built in oven. electric hob and extractor fan over, having space for the washing machine and tumble dryer. The Master bedroom is of a good size with double glazed window to the front elevation with a door opening into the en-suite shower room. Bedroom two is also of a good size with double glazed window to the front elevation. The family bathroom is fitted with a white suite comprising of a panel bath, pedestal wash hand basin with low level W.C. To the outside there is a designated parking space. Warmed by Gas Central Heating with Double Glazing.

#### **Open Plan Living/Dining Room** 6.48m x 5.79m (21'3" x 19'0")

Balcony

**Kitchen** 2.21m x 2.06m (7'3" x 6'9") Bedroom 3.43m x 2.82m (11'3" x 9'3")

Ensuite Shower Room 1.93m x 1.17m (6'4" x 3'10")

**Bedroom** 2.74m x 2.49m (9'0" x 8'2") Currently being used as a home office. Bathroom 1.7m x 1.63m (5'7" x 5'4")