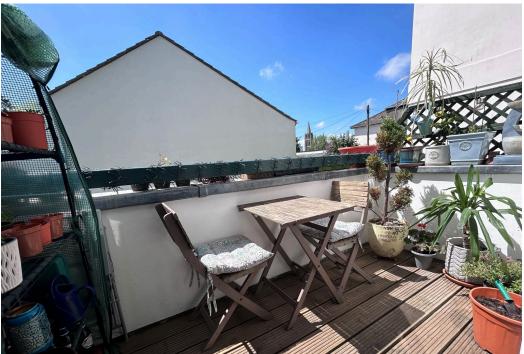

## Description

The accommodation on offer comprises of a welcoming entrance hallway which leads to the following: The spacious open plan living / dining room is light and airy benefitting from having its own private balcony with views towards Truro City and the countryside beyond. The kitchen is fitted with a range of wood wall and base units with a built in oven. electric hob and extractor fan over, having space for the washing machine and tumble dryer. The Master bedroom is of a good size with double glazed window to the front elevation with a door opening into the en-suite shower room. Bedroom two is also of a good size with double glazed window to the front elevation. The family bathroom is fitted with a white suite comprising of a panel bath, pedestal wash hand basin with low level W.C. To the outside there is a designated parking space. Warmed by Gas Central Heating with Double Glazing.

#### **Open Plan Living/Dining Room** 6.48m x 5.79m (21'3" x 19'0")

Balcony

**Kitchen** 2.21m x 2.06m (7'3" x 6'9") Bedroom 3.43m x 2.82m (11'3" x 9'3")

Ensuite Shower Room 1.93m x 1.17m (6'4" x 3'10")

**Bedroom** 2.74m x 2.49m (9'0" x 8'2") Currently being used as a home office. Bathroom 1.7m x 1.63m (5'7" x 5'4")

Outside

There is a designated parking space for the apartment.