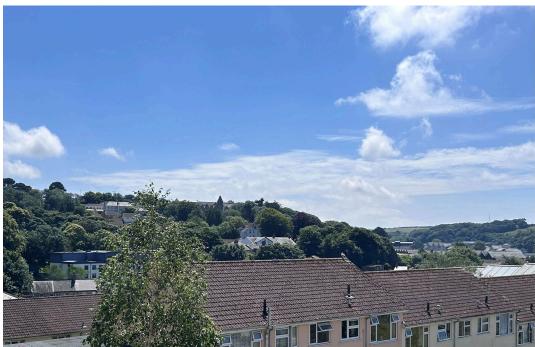

## Description

The accommodation on offer comprises of a welcoming entrance hallway which leads to the following: The spacious open plan living / dining room is light and airy benefitting from having its own private balcony with views towards Truro City and the countryside beyond. The kitchen is fitted with a range of wood wall and base units with a built in oven. electric hob and extractor fan over, having space for the washing machine and tumble dryer. The Master bedroom is of a good size with double glazed window to the front elevation with a door opening into the en-suite shower room. Bedroom two is also of a good size with double glazed window to the front elevation. The family bathroom is fitted with a white suite comprising of a panel bath, pedestal wash hand basin with low level W.C. To the outside there is a designated parking space. Warmed by Gas Central Heating with Double Glazing.

#### Location

Devington Hall offers secure, contemporary city living together with lifestyle facilities which include a gymnasium. Devington Hall is a short distance from Truro city centre which has a range of shops, bars and restaurants, it also has a mainline railway station connecting to London Paddington